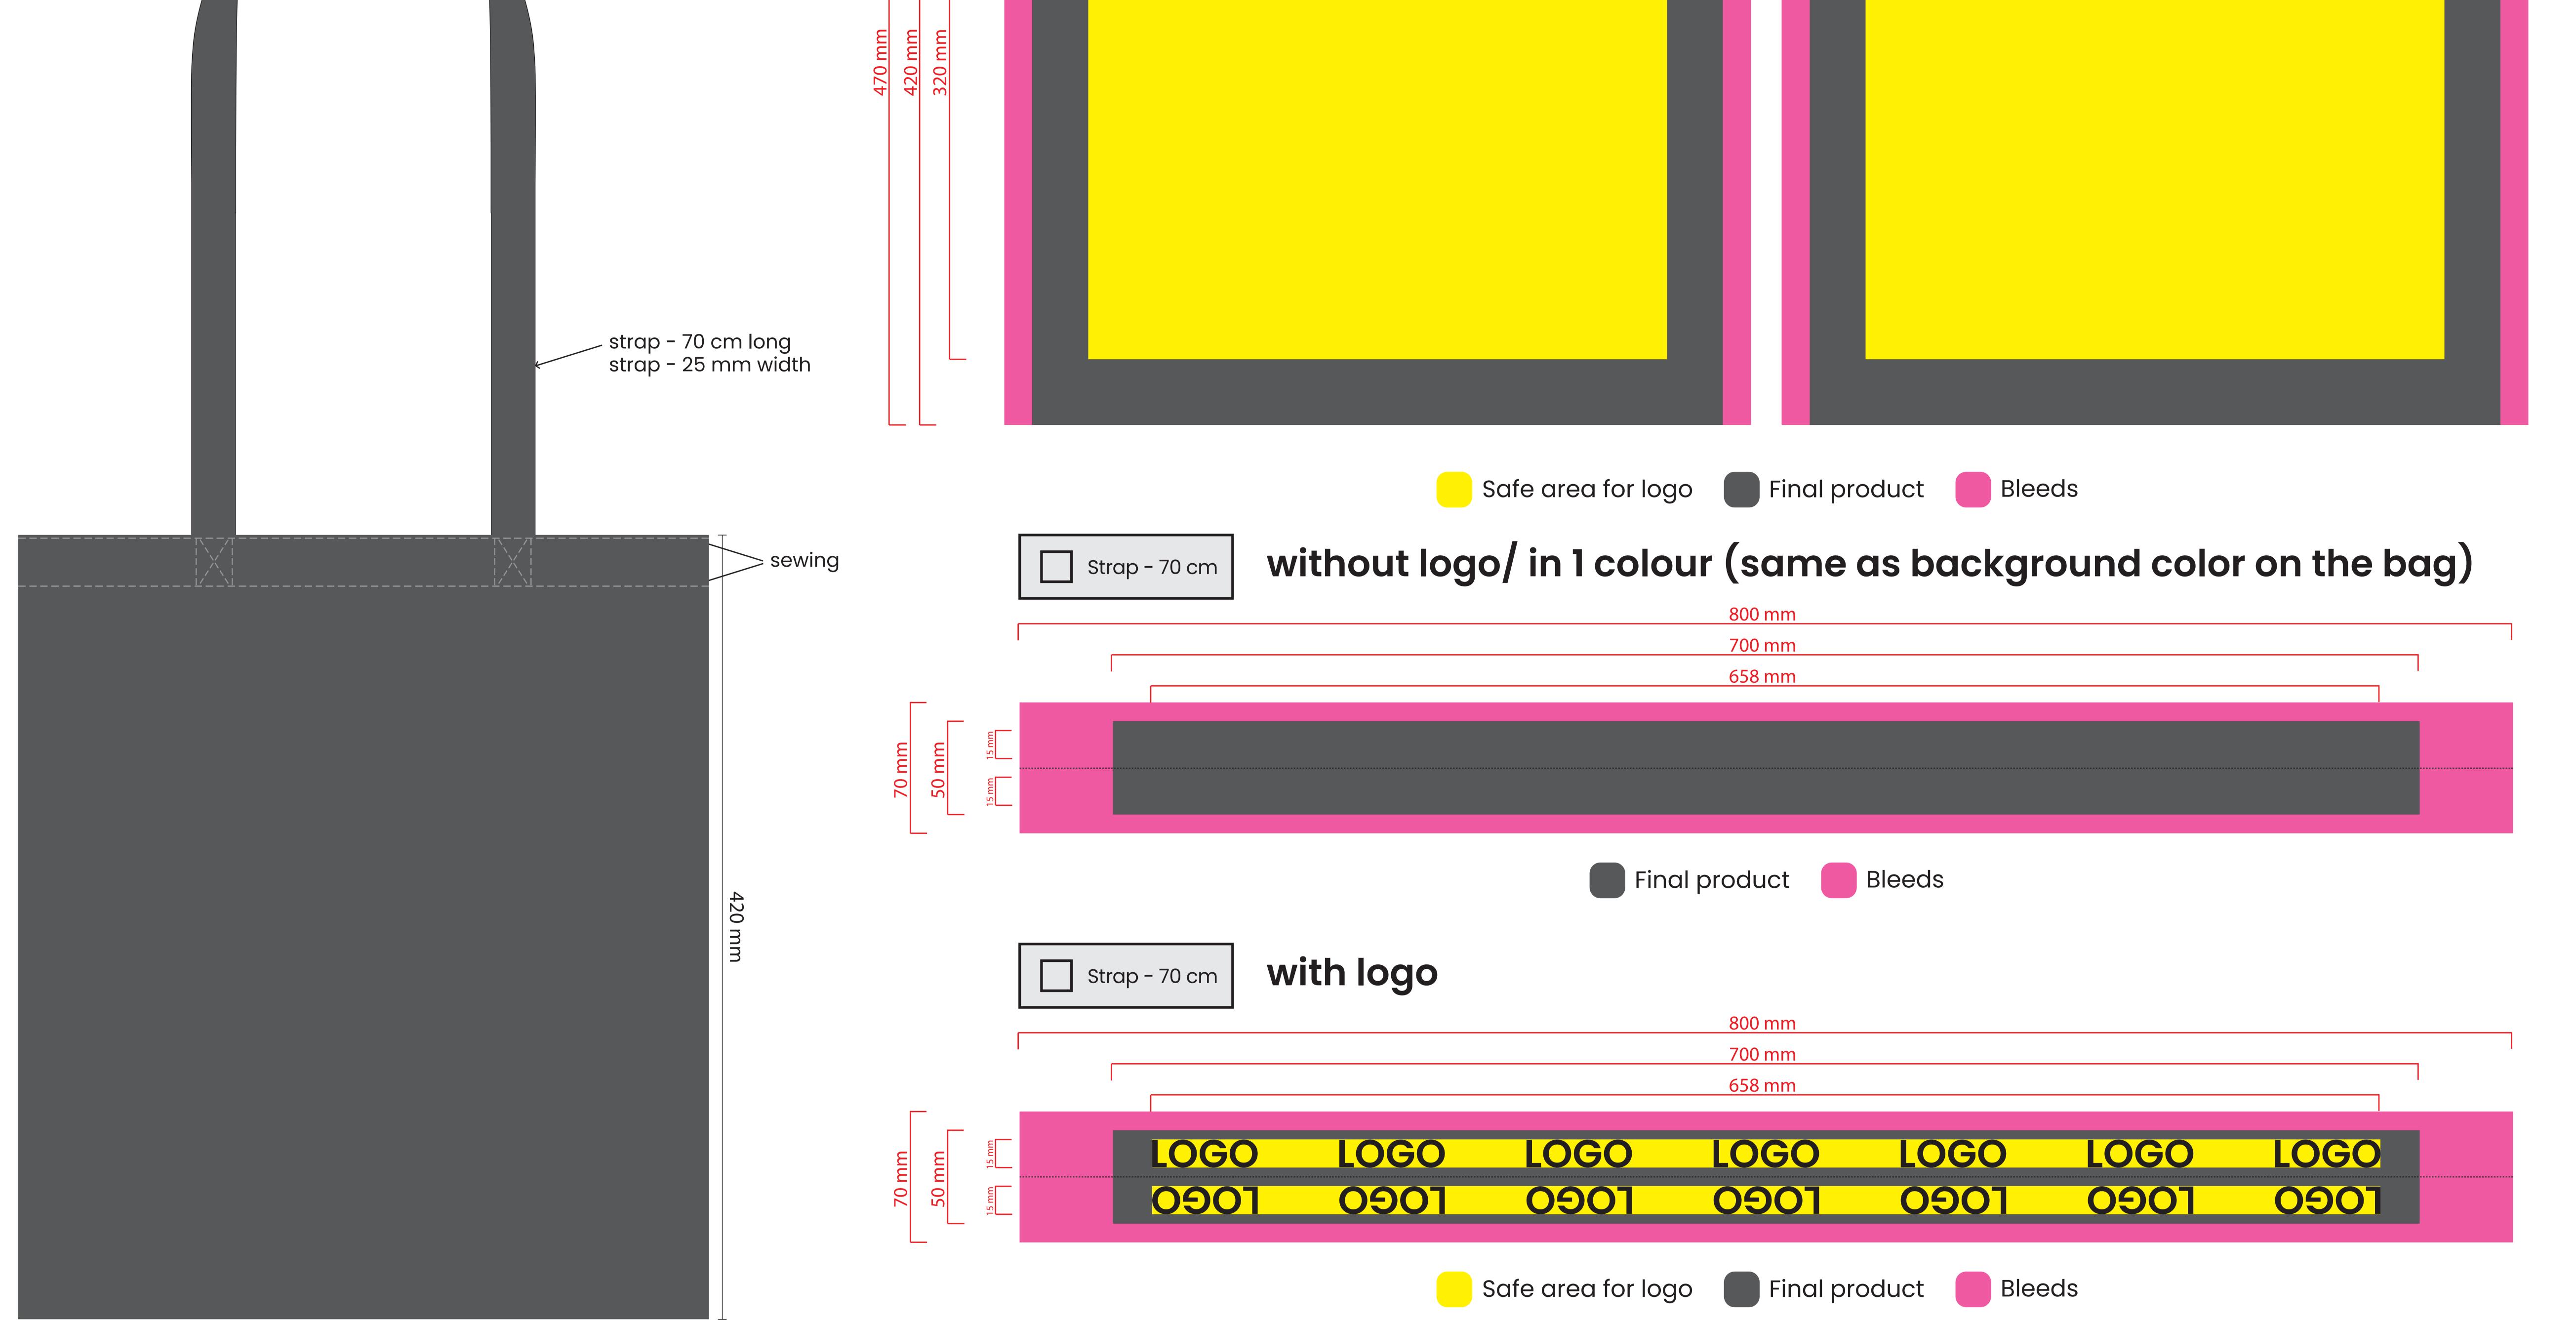

5. Due to the substrate (fabric tape/ material and its elastic properties), the print of logotypes/graphics may be executed with certain deviation from the centre of

the tape/material. In case of printing on a narrow fabric tape/ material (e.g. lanyard), the permissible deviation tolerance amounts to +/- 2 mm. In case of printing other materials (e.g. tube bandana, eyeglass cleaning cloths) amounts to +/- 3 cm or 10% of the imprint size.